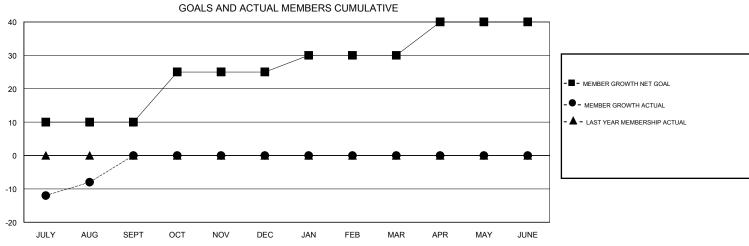

## GMT: LOCATION REP OF SOUTH AFRICA GMT CA

| Clubs                 |               |           |               | Members               |                           |                         |                                              |  |
|-----------------------|---------------|-----------|---------------|-----------------------|---------------------------|-------------------------|----------------------------------------------|--|
| RESULTS FOR 2019-2020 |               |           |               | RESULTS FOR 2019-2020 |                           |                         |                                              |  |
| QUARTER               | NEW CLUB GOAL | NEW CLUBS | DROPPED CLUBS | QUARTER               | MEMBER GROWTH NET<br>GOAL | MEMBER GROWTH<br>ACTUAL | DROPPED MEMBERS ACTUAL (including transfers) |  |
| JULY/AUG/SEPT         | 1             | 0         | 0             | JULY/AUG/SEPT         | 10                        | 19                      | 23                                           |  |
| OCT/NOV/DEC           | 1             | 0         | 0             | OCT/NOV/DEC           | 15                        | 0                       | 0                                            |  |
| JAN/FEB/MAR           | 0             | 0         | 0             | JAN/FEB/MAR           | 5                         | 0                       | 0                                            |  |
| APR/MAY/JUNE          | 1             | 0         | 0             | APR/MAY/JUNE          | 10                        | 0                       | 0                                            |  |

## GOALS AND ACTUAL NEW CLUBS CUMULATIVE

| DROPPED CLUBS: 0  DROPPED MEMBERS |    | 8 CLUBS OF 57 ADDED 1 OR MORE<br>NEW MEMBERS | GENDER DISTRIBUTION           MALE         613 (54.15%)           FEMALE         519 (45.85%) |  |     |
|-----------------------------------|----|----------------------------------------------|-----------------------------------------------------------------------------------------------|--|-----|
| DECEASED                          | 4  | CLICK HERE FOR CUMULATIVE                    | TOTAL FAMILY UNIT MEMBERS                                                                     |  | 284 |
| CLUB CANCELLED 0 OTHER 19         |    | MEMBERSHIP DATA                              | FAMILY MEMBERS PAYING HALF                                                                    |  | 147 |
| TOTAL                             | 23 |                                              | 5025                                                                                          |  |     |