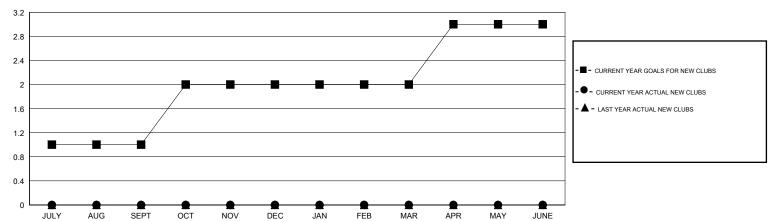

## GOALS AND ACTUAL NEW CLUBS CUMULATIVE

| DROPPED CLUBS: 0  DROPPED MEMBERS |    | 8 CLUBS OF 57 ADDED 1 OR MORE<br>NEW MEMBERS | GENDER DISTRIBUTION           MALE         613 (54.15%)           FEMALE         519 (45.85%) |  |     |
|-----------------------------------|----|----------------------------------------------|-----------------------------------------------------------------------------------------------|--|-----|
| DECEASED                          | 4  | CLICK HERE FOR CUMULATIVE                    | TOTAL FAMILY UNIT MEMBERS                                                                     |  | 284 |
| CLUB CANCELLED 0 OTHER 19         |    | MEMBERSHIP DATA                              | FAMILY MEMBERS PAYING HALF                                                                    |  | 147 |
| TOTAL                             | 23 |                                              | 5025                                                                                          |  |     |